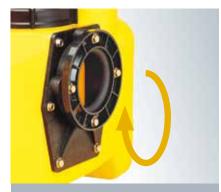

Height adjustable clamping flange compli 400

PVC inlet sluice valve DN 100 or DN 150, with pipe sockets bonded in, for the time-saving and space-saving direct connection to the inlet clamping flange.