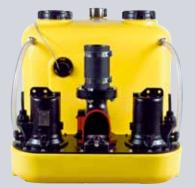

## NUMBERS - DATES - FACTS

| compli                | Dimensions<br>h x w x d [mm] | Tank<br>capacity [l] | Hmax<br>[m] | Qmax<br>[m³/h] | Free passage<br>[mm] | Inlet height<br>[mm] |
|-----------------------|------------------------------|----------------------|-------------|----------------|----------------------|----------------------|
| Single units          | ·'                           |                      |             |                |                      |                      |
| 300 E                 | 445 x 525 x 525              | 50                   | 10,5        | 29             | 50                   | 180                  |
| 400                   | 445 x 650 x 595              | 64                   | 7           | 48             | 70                   | 180/250              |
| 500                   | 600 x 835 x 690              | 115                  | 20          | 76             | 70                   | variable             |
| 100 MultiCut          | 450 x 500 x 636              | 38                   | 24          | 18             | 7                    | 180/250              |
| 500 MultiCut          | 600 x 835 x 690              | 115                  | 24          | 18             | 7                    | variable             |
| Duplex units          |                              |                      |             |                |                      |                      |
| 1000                  | 600 x 835 x 690              | 115                  | 20          | 76             | 70                   | variable             |
| 1200                  | 800 x 910 x 1010             | 350                  | 20          | 76             | 70                   | 560-700              |
| 1500                  | 820 x 910 x 1610             | 500                  | 22          | 100            | 70 / 100             | 700                  |
| 2500                  | 820 x 1955 x 1610            | 2 x 500              | 22          | 100            | 70 / 100             | 700                  |
| 1000 MultiCut         | 600 x 835 x 690              | 115                  | 24          | 18             | 7                    | variable             |
| Stainless steel units |                              |                      |             |                | ·                    |                      |
| 1200 Stainless steel  | 880 x 770 x 1142             | 270                  | 16          | 122            | 80 / 100             | 700                  |
| 1400 Stainless steel  | 985 x 970 x 1375             | 540                  | 16          | 122            | 80 / 100             | 800                  |
| 1600 Stainless steel  | 985 x 970 x 1882             | 900                  | 16          | 122            | 80 / 100             | 800                  |