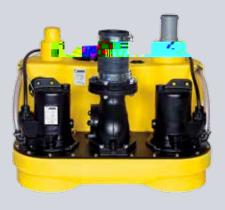

## NUMBERS - DATES - FACTS

| compli                | Dimensions<br>h x w x d [mm] | Tank<br>capacity [l] | Hmax<br>[m] | Qmax<br>[m³/h] | Free passage<br>[mm] | Inlet height<br>[mm] |
|-----------------------|------------------------------|----------------------|-------------|----------------|----------------------|----------------------|
| Single units          | ·'                           |                      |             |                |                      |                      |
| 300 E                 | 445 x 525 x 525              | 50                   | 10,5        | 29             | 50                   | 180                  |
| 400                   | 445 x 650 x 595              | 64                   | 7           | 48             | 70                   | 180/250              |
| 500                   | 600 x 835 x 690              | 115                  | 20          | 76             | 70                   | variable             |
| 100 MultiCut          | 450 x 500 x 636              | 38                   | 24          | 18             | 7                    | 180/250              |
| 500 MultiCut          | 600 x 835 x 690              | 115                  | 24          | 18             | 7                    | variable             |
| Duplex units          |                              |                      |             |                |                      |                      |
| 1000                  | 600 x 835 x 690              | 115                  | 20          | 76             | 70                   | variable             |
| 1200                  | 800 x 910 x 1010             | 350                  | 20          | 76             | 70                   | 560-700              |
| 1500                  | 820 x 910 x 1610             | 500                  | 22          | 100            | 70 / 100             | 700                  |
| 2500                  | 820 x 1955 x 1610            | 2 x 500              | 22          | 100            | 70 / 100             | 700                  |
| 1000 MultiCut         | 600 x 835 x 690              | 115                  | 24          | 18             | 7                    | variable             |
| Stainless steel units |                              |                      |             |                | ·                    |                      |
| 1200 Stainless steel  | 880 x 770 x 1142             | 270                  | 16          | 122            | 80 / 100             | 700                  |
| 1400 Stainless steel  | 985 x 970 x 1375             | 540                  | 16          | 122            | 80 / 100             | 800                  |
| 1600 Stainless steel  | 985 x 970 x 1882             | 900                  | 16          | 122            | 80 / 100             | 800                  |