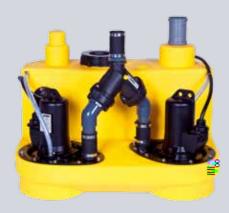

## NUMBERS - DATES - FACTS

| compli                | Dimensions<br>h x w x d [mm] | Tank<br>capacity [l] | Hmax<br>[m] | Qmax<br>[m³/h] | Free passage<br>[mm] | Inlet height<br>[mm] |
|-----------------------|------------------------------|----------------------|-------------|----------------|----------------------|----------------------|
| Single units          | ·'                           |                      |             |                |                      |                      |
| 300 E                 | 445 x 525 x 525              | 50                   | 10,5        | 29             | 50                   | 180                  |
| 400                   | 445 x 650 x 595              | 64                   | 7           | 48             | 70                   | 180/250              |
| 500                   | 600 x 835 x 690              | 115                  | 20          | 76             | 70                   | variable             |
| 100 MultiCut          | 450 x 500 x 636              | 38                   | 24          | 18             | 7                    | 180/250              |
| 500 MultiCut          | 600 x 835 x 690              | 115                  | 24          | 18             | 7                    | variable             |
| Duplex units          |                              |                      |             |                |                      |                      |
| 1000                  | 600 x 835 x 690              | 115                  | 20          | 76             | 70                   | variable             |
| 1200                  | 800 x 910 x 1010             | 350                  | 20          | 76             | 70                   | 560-700              |
| 1500                  | 820 x 910 x 1610             | 500                  | 22          | 100            | 70 / 100             | 700                  |
| 2500                  | 820 x 1955 x 1610            | 2 x 500              | 22          | 100            | 70 / 100             | 700                  |
| 1000 MultiCut         | 600 x 835 x 690              | 115                  | 24          | 18             | 7                    | variable             |
| Stainless steel units |                              |                      |             |                | ·                    |                      |
| 1200 Stainless steel  | 880 x 770 x 1142             | 270                  | 16          | 122            | 80 / 100             | 700                  |
| 1400 Stainless steel  | 985 x 970 x 1375             | 540                  | 16          | 122            | 80 / 100             | 800                  |
| 1600 Stainless steel  | 985 x 970 x 1882             | 900                  | 16          | 122            | 80 / 100             | 800                  |