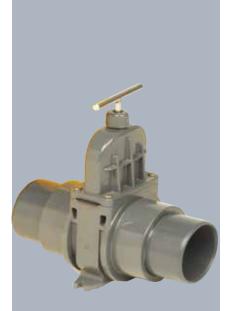

Height adjustable clamping flange compli 400

PVC inlet sluice valve DN 100 or DN 150, with pipe sockets bonded in, for the time-saving and space-saving direct connection to the inlet clamping flange.