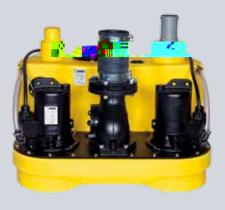

## NUMBERS - DATES - FACTS

| compli                | Dimensions<br>h x w x d [mm] | Tank<br>capacity [l] | Hmax<br>[m] | Qmax<br>[m³/h] | Free passage<br>[mm] | Inlet height<br>[mm] |
|-----------------------|------------------------------|----------------------|-------------|----------------|----------------------|----------------------|
| Single units          | ·'                           |                      |             |                |                      |                      |
| 300 E                 | 445 x 525 x 525              | 50                   | 10,5        | 29             | 50                   | 180                  |
| 400                   | 445 x 650 x 595              | 64                   | 7           | 48             | 70                   | 180/250              |
| 500                   | 600 x 835 x 690              | 115                  | 20          | 76             | 70                   | variable             |
| 100 MultiCut          | 450 x 500 x 636              | 38                   | 24          | 18             | 7                    | 180/250              |
| 500 MultiCut          | 600 x 835 x 690              | 115                  | 24          | 18             | 7                    | variable             |
| Duplex units          |                              |                      |             |                |                      |                      |
| 1000                  | 600 x 835 x 690              | 115                  | 20          | 76             | 70                   | variable             |
| 1200                  | 800 x 910 x 1010             | 350                  | 20          | 76             | 70                   | 560-700              |
| 1500                  | 820 x 910 x 1610             | 500                  | 22          | 100            | 70 / 100             | 700                  |
| 2500                  | 820 x 1955 x 1610            | 2 x 500              | 22          | 100            | 70 / 100             | 700                  |
| 1000 MultiCut         | 600 x 835 x 690              | 115                  | 24          | 18             | 7                    | variable             |
| Stainless steel units |                              |                      |             |                | ·                    |                      |
| 1200 Stainless steel  | 880 x 770 x 1142             | 270                  | 16          | 122            | 80 / 100             | 700                  |
| 1400 Stainless steel  | 985 x 970 x 1375             | 540                  | 16          | 122            | 80 / 100             | 800                  |
| 1600 Stainless steel  | 985 x 970 x 1882             | 900                  | 16          | 122            | 80 / 100             | 800                  |