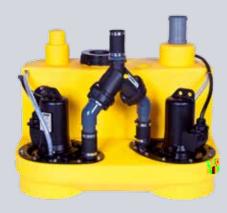

## NUMBERS - DATES - FACTS

| compli                | Dimensions<br>h x w x d [mm] | Tank<br>capacity [l] | Hmax<br>[m] | Qmax<br>[m³/h] | Free passage<br>[mm] | Inlet height<br>[mm] |
|-----------------------|------------------------------|----------------------|-------------|----------------|----------------------|----------------------|
| Single units          | ·'                           |                      |             |                |                      |                      |
| 300 E                 | 445 x 525 x 525              | 50                   | 10,5        | 29             | 50                   | 180                  |
| 400                   | 445 x 650 x 595              | 64                   | 7           | 48             | 70                   | 180/250              |
| 500                   | 600 x 835 x 690              | 115                  | 20          | 76             | 70                   | variable             |
| 100 MultiCut          | 450 x 500 x 636              | 38                   | 24          | 18             | 7                    | 180/250              |
| 500 MultiCut          | 600 x 835 x 690              | 115                  | 24          | 18             | 7                    | variable             |
| Duplex units          |                              |                      |             |                |                      |                      |
| 1000                  | 600 x 835 x 690              | 115                  | 20          | 76             | 70                   | variable             |
| 1200                  | 800 x 910 x 1010             | 350                  | 20          | 76             | 70                   | 560-700              |
| 1500                  | 820 x 910 x 1610             | 500                  | 22          | 100            | 70 / 100             | 700                  |
| 2500                  | 820 x 1955 x 1610            | 2 x 500              | 22          | 100            | 70 / 100             | 700                  |
| 1000 MultiCut         | 600 x 835 x 690              | 115                  | 24          | 18             | 7                    | variable             |
| Stainless steel units |                              |                      |             |                | ·                    |                      |
| 1200 Stainless steel  | 880 x 770 x 1142             | 270                  | 16          | 122            | 80 / 100             | 700                  |
| 1400 Stainless steel  | 985 x 970 x 1375             | 540                  | 16          | 122            | 80 / 100             | 800                  |
| 1600 Stainless steel  | 985 x 970 x 1882             | 900                  | 16          | 122            | 80 / 100             | 800                  |