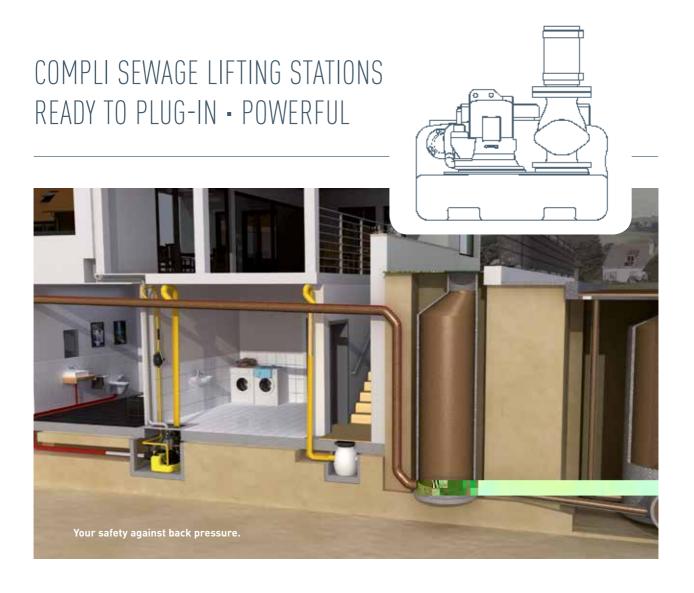

## NUMBERS - DATES - FACTS

| compli                | Dimensions<br>h x w x d [mm] | Tank<br>capacity [l] | Hmax<br>[m] | Qmax<br>[m³/h] | Free passage [mm] | Inlet height [mm] |
|-----------------------|------------------------------|----------------------|-------------|----------------|-------------------|-------------------|
| Single units          | '                            |                      |             |                |                   |                   |
| 300 E                 | 445 x 525 x 525              | 50                   | 10,5        | 29             | 50                | 180               |
| 400                   | 445 x 650 x 595              | 64                   | 7           | 48             | 70                | 180/250           |
| 500