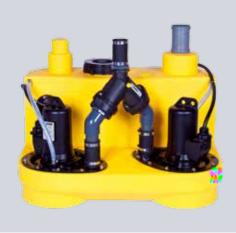

## NUMBERS - DATES - FACTS

| compli                | Dimensions<br>h x w x d [mm] | Tank<br>capacity [l] | Hmax<br>[m] | Qmax<br>[m³/h] | Free passage [mm] | Inlet height [mm] |
|-----------------------|------------------------------|----------------------|-------------|----------------|-------------------|-------------------|
| Single units          | '                            |                      |             |                |                   |                   |
| 300 E                 | 445 x 525 x 525              | 50                   | 10,5        | 29             | 50                | 180               |
| 400                   | 445 x 650 x 595              | 64                   | 7           | 48             | 70                | 180/250           |
| 500